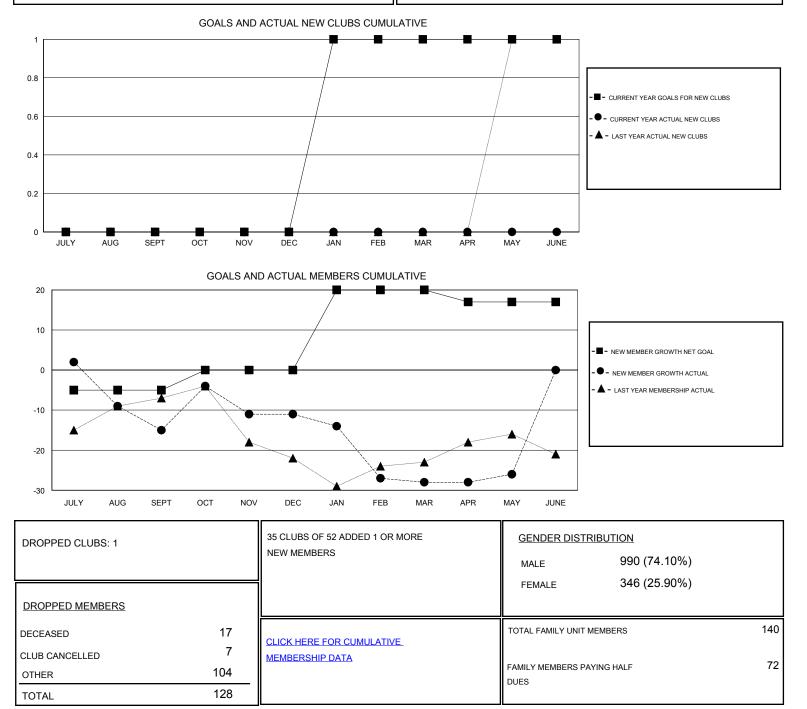

## GMT CA

| Clubs                 |               |           |               | Members               |                                                                |                                                              |                                                    |
|-----------------------|---------------|-----------|---------------|-----------------------|----------------------------------------------------------------|--------------------------------------------------------------|----------------------------------------------------|
| RESULTS FOR 2016-2017 |               |           |               | RESULTS FOR 2016-2017 |                                                                |                                                              |                                                    |
| QUARTER               | NEW CLUB GOAL | NEW CLUBS | DROPPED CLUBS | QUARTER               | NEW MEMBER GROWTH<br>NET GOAL (not reinstated<br>or transfers) | NEW MEMBER<br>GROWTH ACTUAL (not<br>reinstated or transfers) | DROPPED<br>MEMBERS ACTUAL<br>(including transfers) |
| JULY/AUG/SEPT         | 0             | 0         | 0             | JULY/AUG/SEPT         | -5                                                             | 26                                                           | 41                                                 |
| OCT/NOV/DEC           | 0             | 0         | 0             | OCT/NOV/DEC           | 5                                                              | 35                                                           | 31                                                 |
| JAN/FEB/MAR           | 1             | 0         | 0             | JAN/FEB/MAR           | 20                                                             | 11                                                           | 28                                                 |
| APR/MAY/JUNE          | 0             | 0         | 1             | APR/MAY/JUNE          | -3                                                             | 30                                                           | 28                                                 |